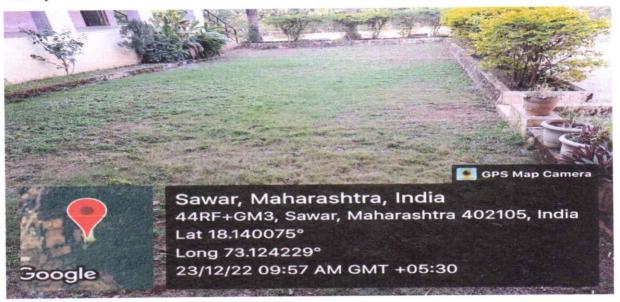

#### 1. Maintenance of Water Bodies-

The Institution facilities, for water conservation in basic necessities like water. The institution functions with the help of ground water. There are one bore wells with 80 150 feet and with the nagar panchayat water which comes in every day. The institution has a good storage of ground water, drinking water and water for cleaning purpose. 55000 litres capacity underground tank is exclusively set for Fire-Safety and it gets filled with rain water. This tank water supply in office ,guest room ,staffroom, botanical garden, labs and washrooms. the College has rain water harvesting pits, which function efficiently during rainy season. It is made mandatory to clean and disinfect water holding tanks at least monthly once or more often, if required. This is to remove algae (plant growth which produces bad tastes and odours), silt, and bacteria which may be harmful. Cleaning methods which are followed 1. Empty the tank.

# Sawar, Maharashtra, India

44RF+GM3, Sawar, Maharashtra 402105, India Lat 18.140408° Long 73.124487° 28/03/23 04:59 PM

GPS Map Came