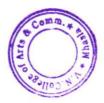

#### Activity :-Vrukshvatap (Tree Distribution)

Date: - 13/08/2018 (Tuesday)

Time :- 10:00 am

The D.L.L.E department at Vasantrao Naik College of Arts, Commerce, and Science in Mhasala-Raigad hosted the "Vrukshvatap (Tree Distribution) Program" on Tuesday, August 13, 2018.

Objective of the activity-

- 1) To provide he saplings of various trees to students;
- 2) To guide the students about tree plantation.

Total 37 students in all took part in this activity, and the college gave students and staff 55 saplings of different species. The DLLE unit team also instructed all of the students on tree planting, fencing around saplings, watering, and other aspects of plant survival. The entire personnel, both teaching and non-teaching, helped the DLLE unit as well.

(Prof.K.S.Bhosale) Chairman, D.L.L.E. unit

VASANTRAÓ NAIK COLLEGE OF ARTS & COMMERCE, MHASALA Founder - President Barrister A.R.Antulay Ex. Chief Minister, Maharashtra Ex. Union Cabinet Minister, Govt. of India