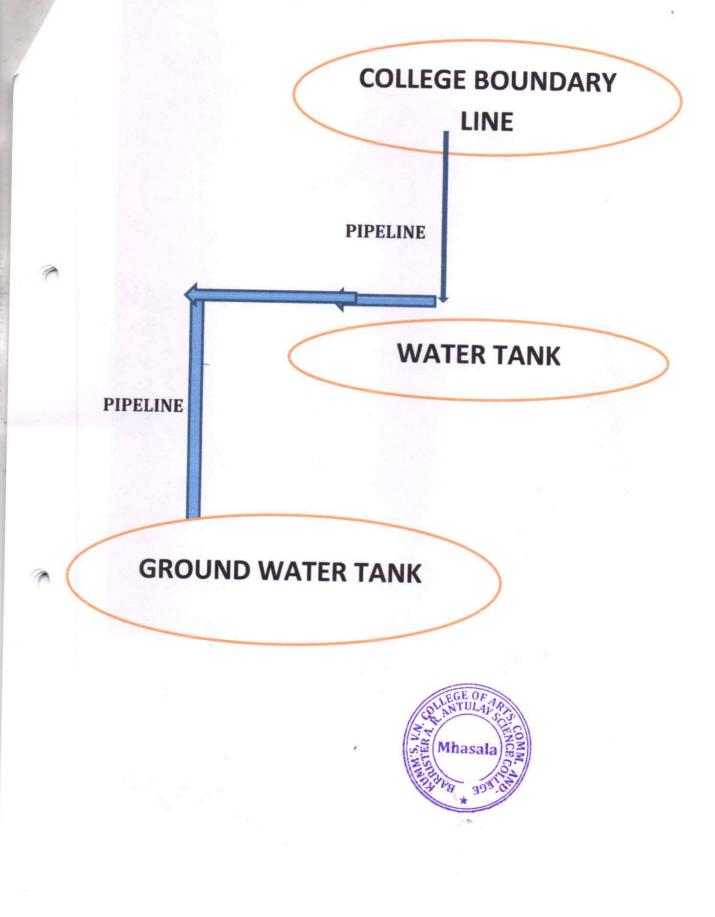

## 2. RAIN WATER HARVESTING

Water scarcity is serious problem throughout the world for both urban & rural community. Urbanization, industrial development & increase in agricultural field & production has resulted in overexploitation of groundwater & surface water resources and resultant deterioration in water quality. The conventional water sources namely well, river and reservoirs, etc. are inadequate to fulfill water demand due to unbalanced rainfall. While the rainwater harvesting system investigate a new water source. The institution has installed a rainwater harvesting system to ensure the supply of ground water. Rainwater harvesting is done at several points throughout the campus.

All the water that falls on the roof during monsoons is collected. All this water is collected in a water tank at the backside of college with the help of a pipeline. This water is used in the college for three months of monsoon.