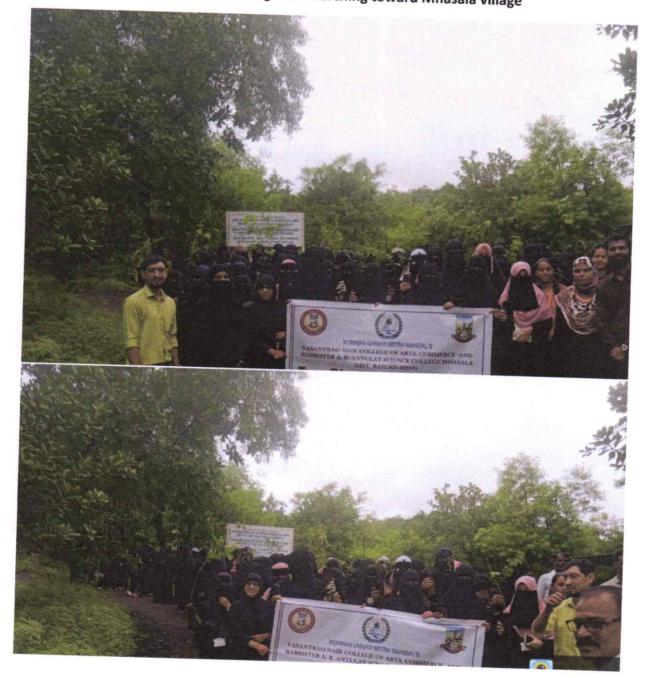

#### KONKAN UNNATI MITRA MANDAL'S VASANTRAO NAIK COLLEGE OF ARTS, COMMERC AND BARRISTER A. R. ANTULAY SCIENCE COLLEGE, MHASALA,

×.

VrukshDindi -Students and teaching staff marching toward Mhasala village

### KONKAN UNNATI MITRA MANDAL'S VASANTRAO NAIK COLLEGE OF ARTS, COMMERC AND BARRISTER A. R. ANTULAY SCIENCE COLLEGE, MHASALA,

VrukshDindi -Students and teaching staff marching toward Mhasala village

Konkan Unnati Mitra Mandal's Vasantrao Naik College of Arts, Commerce And Science, Mhasala-Raigad. Academic Year. 2.018:19

Objective of the activity-

- 1) To create awareness about tree plantation and conservation;
- 2) To commit students themselves with environment conservation

The "*VrukshDindi*" was started from college and ended at the centre of the Mhasala village. Students carried various banners and posters indicating need of tree planting and conservation. Altogether 53students,teachers and other participated. The "*VrukshDindi*" was concluded with 'National Anthem of India' and various slogans given by students which created awareness in society about environment.