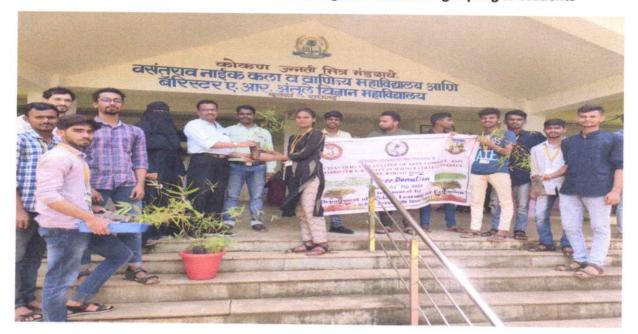

### NOTICE

All the students of the college are informed that, our college is going to conduct **Tree Donation (Vrukshdan) Programme** through Department of Lifelong and Extension (DLLE) on Wednesday, 02<sup>nd</sup> Feb 2022 exactly at 10:00 a.m. All students should participate actively in this event.

### **Activity Report**

Activity :- Vruksh Dan (Tree Donation)

Date: - 02/02/2022 (Wednesday)

*Time* :- 10:00 am

Venue: -college campus

Vasantrao Naik College of Arts, Commerce, and Barrister A.R. Antulay Science College, Mhasala-Raigad has organized "VrukshDan (Tree Donation) Program"onWednesday,2nd Feb 2022 through D.L.L.E. department.

Objective of the activity-

- 1) To provide the saplings of various trees to students;
- 2) To guide the students about tree plantation.

In this activity, total 34 students have participated and the college has donated more than 50 saplings of various trees to students and college staff. The DLLE unit team also guided all the students about tree plantation, fencing around sapling, watering and various parameters related to surviving the plants. Our Ho'ble Principal Prof M.S. Jadba sir, all teaching and non-teaching staff also assisted the DLLE unit.