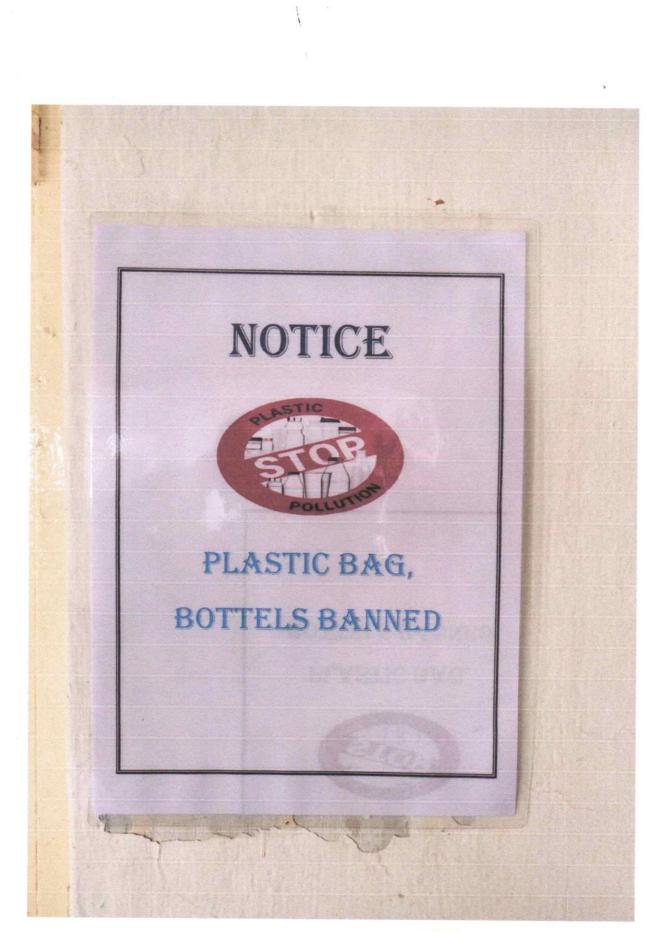

### 3. Ban on Single-use Plastics on the Campus-

Following the MHRD and UGC guidelines on 2 October 2019 to educational institutions across the country, college has issued a notification to Students and all Stakeholders that there would be a ban implemented on the use of single use plastics on the campus with effect from 15 October 2019. College has been constantly adopting practices and revising its policies towards a cleaner and plastic-free campus. The institution through its NSS, DLLE conducts sensitization programs on the harmful impact of single-use plastics and mandates all the students to avoid bringing nonbio-degradable plastic items to the institution, which include plastic bags, cups, plates, small drinking water bottles, straws and sachets. The institution facilitates environment friendly substitutes like stainless steel, washable and reusable tumblers at all water units and mandates the canteen to serve only in paper plates and paper cups to systematically ban the use of plastics on the campus.