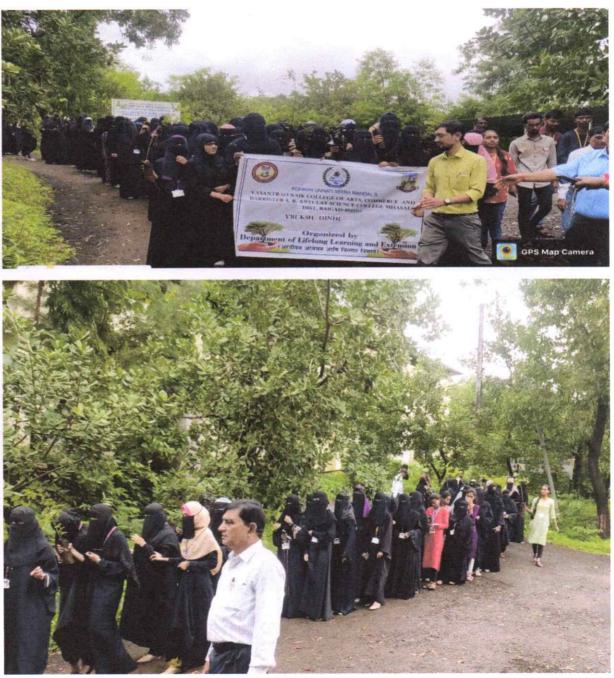

### Activity :- VrukshDindi

### Date: - 23/08/2019 (Monday)

*Time* :- 11:00 am

Vasantrao Naik College of Arts, Commerce, and Barrister A.R. Antulay Science College, Mhasala-Raigad has organized "VrukshDindi Program" on Monday, 23<sup>rd</sup> Sept. 2019 through D.L.L.E. department.

Objective of the activity-

- 1) To create awareness about tree plantation and conservation;
- 2) To commit students themselves with environment conservation

The "*VrukshDindi*" was started from college and ended at the centre of the Mhasala village. Students carried various banners and posters indicating need of tree planting and conservation. Altogether 53students,teachers and other participated. The "*VrukshDindi*" was concluded with 'National Anthem of India' and various slogans given by students which created awareness in society about environment.

Our Ho'ble Principal, all teaching and non-teaching staff also assisted the "VrukshDindi".

(Prof.K.S.Bhosale) Chairman, D.L.L.E. unit

Mitra Mandal's Konkan Unnat Vasantrao Naik College of Arts, Commerce and Barrister A. R. Antulay Science College, Mhasala, Dist. Raigad, Pin-402 105.

#### KONKAN UNNATI MITRA MANDAL'S VASANTRAO NAIK COLLEGE OF ARTS, COMMERC AND BARRISTER A. R. ANTULAY SCIENCE COLLEGE, MHASALA,

×.

VrukshDindi -Students and teaching staff marching toward Mhasala village

### KONKAN UNNATI MITRA MANDAL'S VASANTRAO NAIK COLLEGE OF ARTS, COMMERC AND BARRISTER A. R. ANTULAY SCIENCE COLLEGE, MHASALA,

VrukshDindi -Students and teaching staff marching toward Mhasala village

Konkan Unnati Mitra Mandal's Vasantrao Naik College of Arts, Commerce And Science, Mhasala-Raigad. Academic Year. 2.018:19