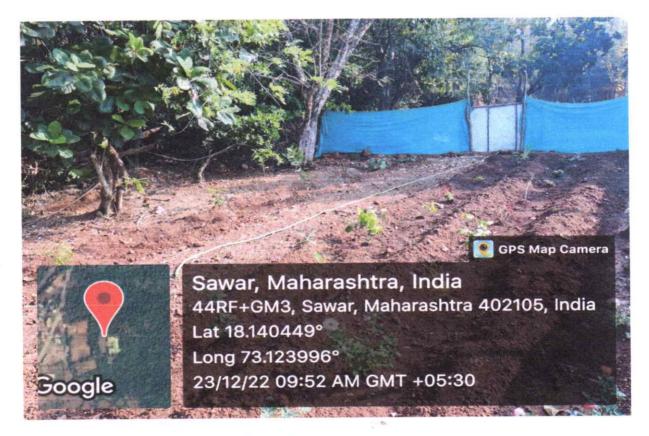

#### 1.Landscaping with trees and plants

Every year during rainy season, NSS, DLLE, Department of Botany takes the initiative of plantation inside the college campus. The college takes the advantage of free plant from nursery and plantation takes place every year inside the campus. The college has developed a Mango, Guava, Almonds, Cashew, Chiku, Pineapple, Custard apple with 165 plants in around 7 acres of land. Around 100 samplings of medicinal plants are neem, Ashoka, banyan,Pimple,Amla, Jamul, have been planted. In a location inside the campus.40 Different flowering plants have been Planted.20 spice plants are also planted over last five years.The campus is full of the tree and looks beautiful. thus maintaining the Campus clean and Eco-

friendly.