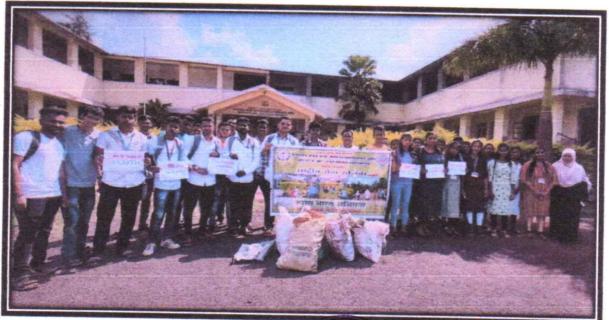

#### Activity :-Vrukshvatap (Tree Distribution)

Date: - 13/08/2018 (Tuesday)

Time :- 10:00 am

The D.L.L.E department at Vasantrao Naik College of Arts, Commerce, and Science in Mhasala-Raigad hosted the "Vrukshvatap (Tree Distribution) Program" on Tuesday, August 13, 2018.

Objective of the activity-

- 1) To provide he saplings of various trees to students;
- 2) To guide the students about tree plantation.

Total 37 students in all took part in this activity, and the college gave students and staff 55 saplings of different species. The DLLE unit team also instructed all of the students on tree planting, fencing around saplings, watering, and other aspects of plant survival. The entire personnel, both teaching and non-teaching, helped the DLLE unit as well.