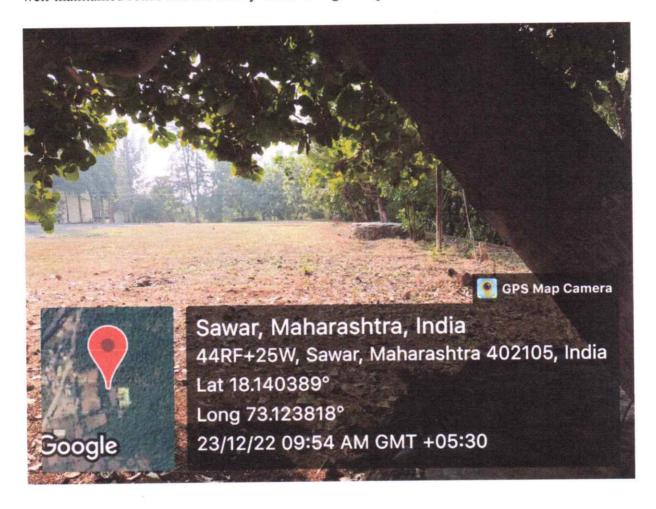

## 2. RAIN WATER HARVESTING

Water scarcity is serious problem throughout the world for both urban & rural community. Urbanization, industrial development & increase in agricultural field & production has resulted in overexploitation of groundwater & surface water resources and resultant deterioration in water quality. The conventional water sources namely well, river and reservoirs, etc. are inadequate to fulfill water demand due to unbalanced rainfall. While the rainwater harvesting system investigate a new water source. The institution has installed a rainwater harvesting system to ensure the supply of ground water. Rainwater harvesting is done at several points throughout the campus.

All the water that falls on the roof during monsoons is collected. All this water is collected in a water tank at the backside of college with the help of a pipeline. This water is used in the college for three months of monsoon.

RAIN WATER HARVESTING STRUCTURE-

Raigad, MH, India Mhasla, Raigad, 402105, MH, India Lat 18.140443, Long 73.124399 03/25/2022 03:40 PM

STR. Mark P.

E.H.C.

GPS Map Camera

Estd.: 1990 2 : 02149299040 Email : vasantrao.naik@yahoo.com Website : www.nacmhasala.edu.in