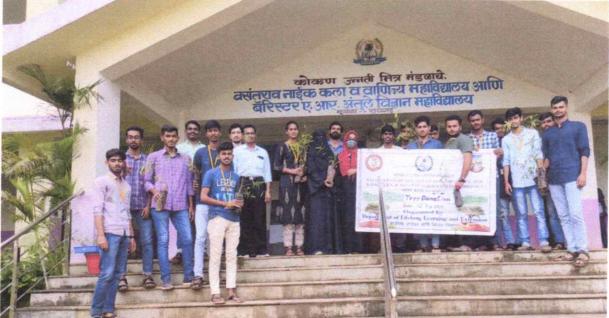

### NOTICE

All the students of the college are informed that, our college is going to conduct **Tree Donation (Vrukshdan) Programme** through Department of Lifelong and Extension (DLLE) on Wednesday, 02<sup>nd</sup> Feb 2022 exactly at 10:00 a.m. All students should participate actively in this event.

### **Activity Report**

Activity :- Vruksh Dan (Tree Donation)

Date: - 02/02/2022 (Wednesday)

*Time* :- 10:00 am

Venue: -college campus

Vasantrao Naik College of Arts, Commerce, and Barrister A.R. Antulay Science College, Mhasala-Raigad has organized "VrukshDan (Tree Donation) Program"onWednesday,2nd Feb 2022 through D.L.L.E. department.

Objective of the activity-

- 1) To provide the saplings of various trees to students;
- 2) To guide the students about tree plantation.

In this activity, total 34 students have participated and the college has donated more than 50 saplings of various trees to students and college staff. The DLLE unit team also guided all the students about tree plantation, fencing around sapling, watering and various parameters related to surviving the plants. Our Ho'ble Principal Prof M.S. Jadba sir, all teaching and non-teaching staff also assisted the DLLE unit.