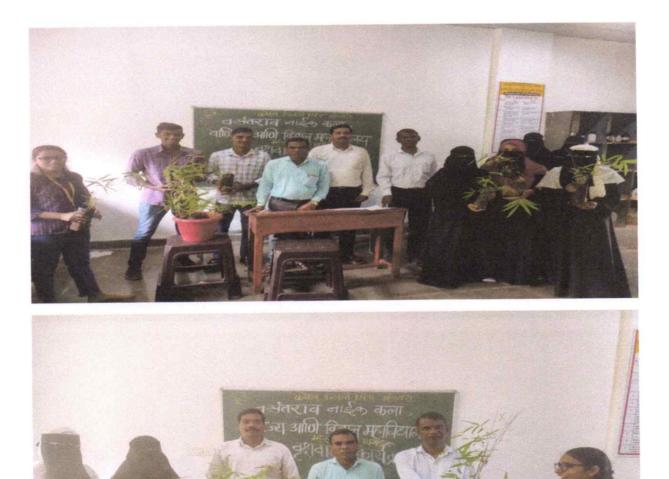

#### Activity :-Vrukshvatap (Tree Distribution)

Date: - 13/08/2018 (Tuesday)

Time :- 10:00 am

The D.L.L.E department at Vasantrao Naik College of Arts, Commerce, and Science in Mhasala-Raigad hosted the "Vrukshvatap (Tree Distribution) Program" on Tuesday, August 13, 2018.

Objective of the activity-

- 1) To provide he saplings of various trees to students;
- 2) To guide the students about tree plantation.

Total 37 students in all took part in this activity, and the college gave students and staff 55 saplings of different species. The DLLE unit team also instructed all of the students on tree planting, fencing around saplings, watering, and other aspects of plant survival. The entire personnel, both teaching and non-teaching, helped the DLLE unit as well.

(Prof.K.S.Bhosale) Chairman, D.L.L.E. unit

VASANTRAÓ NAIK COLLEGE OF ARTS & COMMERCE, MHASALA Founder - President Barrister A.R.Antulay Ex. Chief Minister, Maharashtra Ex. Union Cabinet Minister, Govt. of India