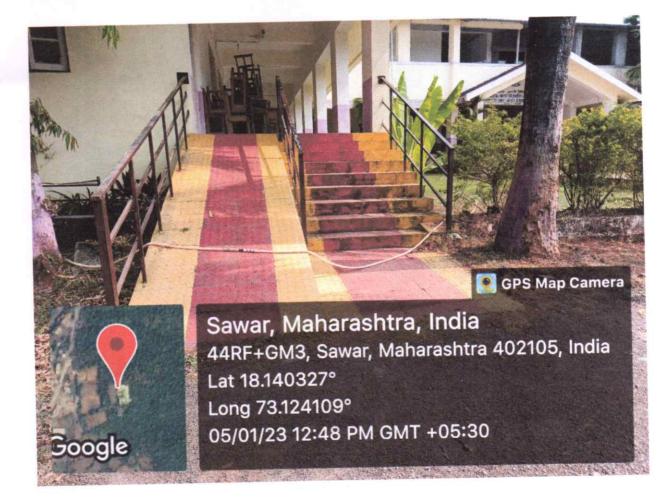

### RAMP

Ramps-Rails, an inclined plane, are built in addition to staircases. The ramps are carefully designed as per specifications to be used by the differently abled people. Ramps provide an alternative to stairs for wheelchair users, people with mobility issues and people with prams, bicycles and other wheeled items

Designed and fabricates various types of ramps suitable for entry and exit for various location required by wheel chair bound person or differently able people foe easy move ability. The width provided of the ramp is 30" which is suitable for all sizes of wheel chairs.

# 💽 GPS Map Camera

Sawar, Maharashtra, India 44RF+GM3, Sawar, Maharashtra 402105, India Lat 18.140169° Long 73.124129° 05/01/23 12:50 PM GMT +05:30

Page no.: \_\_\_\_ Date: 210 स्रप Spi GUGAR 8 0 yre 38 2106 2826 824061 Gollat 241 Dq 12012 102 वाहर् 000 30602100 YIT d2t-1 he 10 11 0 10510 3120 119621721 PS 282406 \$4 J 90 401 31 dalear B. A 021 Jostite 3442 0 H q 818 1200 do 46 5 d 5 9690 1H06 19 T de Halt an Hour. permision franted 9054 41912018 Mha KONKAN UNNATI MITRA MANDAL'S VASANTRAO NAIK COLLEGE OF ARTS, COMMERCE IND onkan ati Mitra Mandal's trao Nati ollege of Arts, Conimerce and BARRISTER A. R. ANTULAY SCIENCE COLLEGE, MILASALA, Barrister A. R. Antulay Science College, Mhasala, Dist.- Raigad, Pin - 402 105. ---- DIST- RAIGAD, PIN-402 105