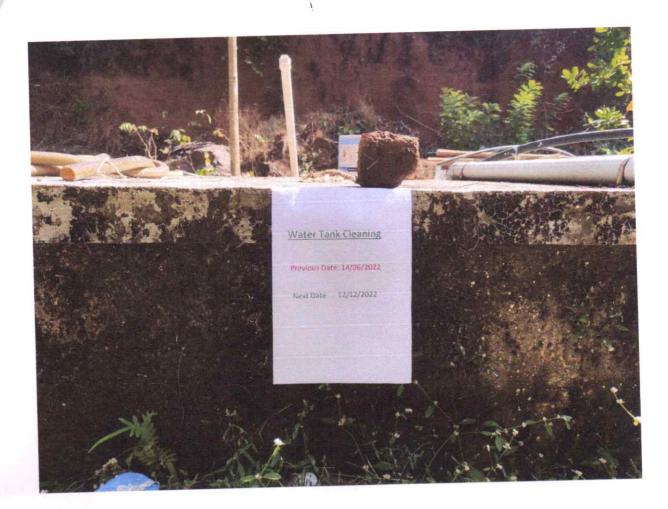

#### 1. Maintenance of Water Bodies-

The Institution facilities, for water conservation in basic necessities like water. The institution functions with the help of ground water. There are one bore wells with 80 150 feet and with the nagar panchayat water which comes in every day. The institution has a good storage of ground water, drinking water and water for cleaning purpose. 55000 litres capacity underground tank is exclusively set for Fire-Safety and it gets filled with rain water. This tank water supply in office ,guest room ,staffroom, botanical garden, labs and washrooms. the College has rain water harvesting pits, which function efficiently during rainy season. It is made mandatory to clean and disinfect water holding tanks at least monthly once or more often, if required. This is to remove algae (plant growth which produces bad tastes and odours), silt, and bacteria which may be harmful. Cleaning methods which are followed 1. Empty the tank.

2. Scrub or pressure washes the interior walls to remove dirt and grime.

3. Rinse out the tank.

4. Mix a solution of household bleach and water (1 tablespoon or 15 ml of bleach for every gallonof water).

5. Scrub or pressure wash the interior walls of the tank with this solution, and leave it sit for 2hours.

6. After 2 hours, thoroughly rinse the tank with clean water.

7. Refill with potable water.