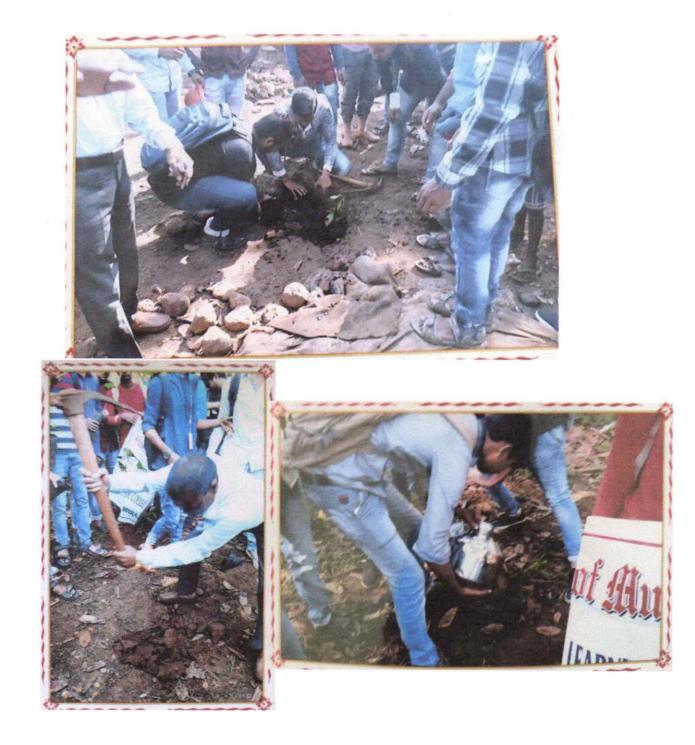

tree plantation started in the college premises through D.L.L.E unit on Wednesday,16<sup>th</sup> October 2018 at exactly 11.30 o'clock in the morning. Initially, all professors of D.L.L.E unit guided all the students about tree planting and reminded them about what care should be taken during tree planting. After that, all DLLE students gathered on the college campus, went to site and cleaned the area of plantation.

Firstly, our Hon'ble Principal inaugurated the tree plantation. Total 61 students, faculty members and non-teaching staff participated enthusiastically in this tree plantation campaign. Total of 110 saplings of various plants were planted.

Bhosale)

ARTS & COMMERCE, MHASALA

Konkan Unnati Mitra Mandal's Vasantrao Naik College of Arts, Commerce and Science, Mhasala, Dist.- Raigad,402105

Students planting tree with College Teaching and non-teaching staff

Konkan Unnati Mitra Mandal's Vasantrao Naik College of Arts, Commerce and Science, Mhasala, Dist.- Raigad,402105

Students planting tree with College Teaching and non-teaching staff

Founder - President Barrister A.R.Antulay Ex. Chief Minister, Maharashtra Ex. Union Cabinet Minister, Govt. of India