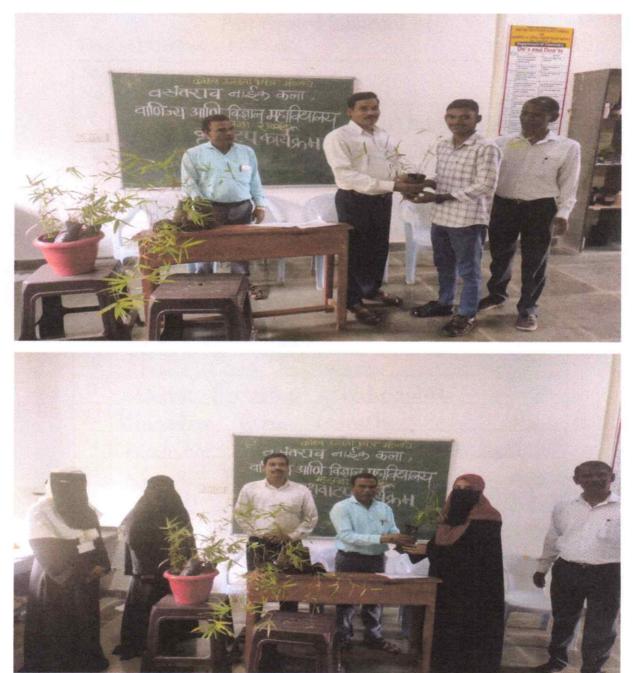

#### Activity :-Vrukshvatap (Tree Distribution)

Date: - 13/08/2018 (Tuesday)

Time :- 10:00 am

The D.L.L.E department at Vasantrao Naik College of Arts, Commerce, and Science in Mhasala-Raigad hosted the "Vrukshvatap (Tree Distribution) Program" on Tuesday, August 13, 2018.

Objective of the activity-

- 1) To provide he saplings of various trees to students;
- 2) To guide the students about tree plantation.

Total 37 students in all took part in this activity, and the college gave students and staff 55 saplings of different species. The DLLE unit team also instructed all of the students on tree planting, fencing around saplings, watering, and other aspects of plant survival. The entire personnel, both teaching and non-teaching, helped the DLLE unit as well.

(Prof.K.S.Bhosale) Chairman, D.L.L.E. unit

VASANTRAÓ NAIK COLLEGE OF ARTS & COMMERCE, MHASALA Founder - President Barrister A.R.Antulay Ex. Chief Minister, Maharashtra Ex. Union Cabinet Minister, Govt. of India