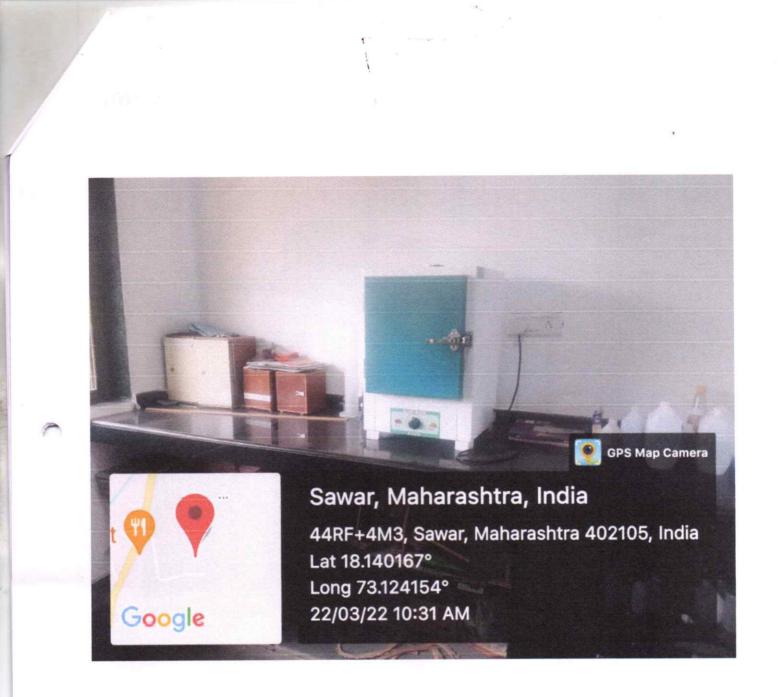

#### SENSOR- BASED ENEGY CONSERVATION-

Our college are using the equipments. which are saving energy. Also purchasing the instruments with 4 star to 5 star power consumption and saving the electricity. The motor pump used for filling our underground tank automatically shuts off after filling water.

#### AUTOMATICALLY SHUTS OFF AFTER FILLING WATER

Hot Air oven power consumption and saving the electricity