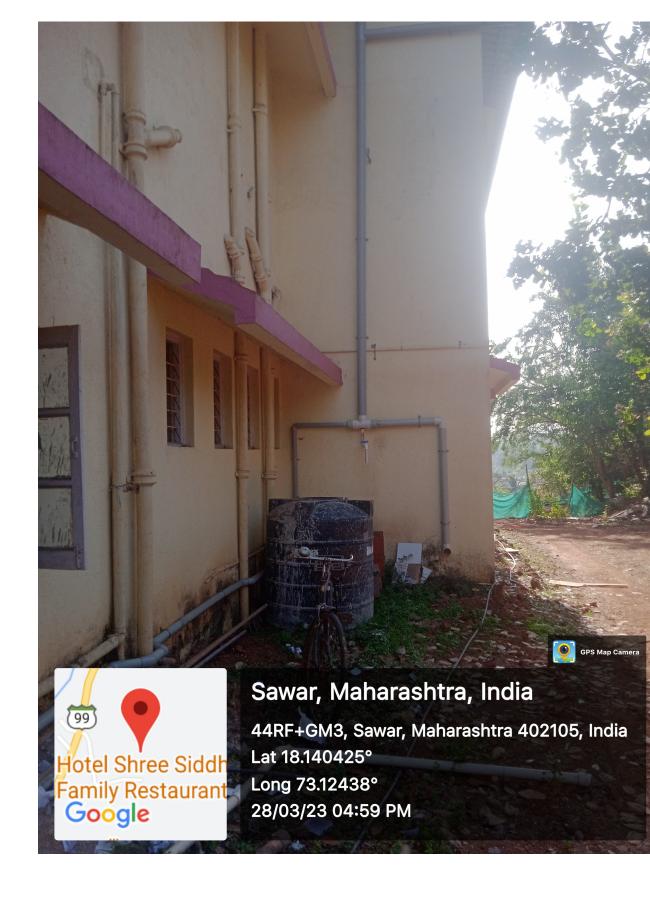

#### 1. Maintenance of Water Bodies-

The Institution facilities, for water conservation in basic necessities like water. The institution functions with the help of ground water. There are one bore wells with 80 150 feet and with the nagar panchayat water which comes in every day. The institution has a good storage of ground water, drinking water and water for cleaning purpose. 55000 litres capacity underground tank is exclusively set for Fire-Safety and it gets filled with rain water. This tank water supply in office ,guest room ,staffroom, botanical garden, labs and washrooms. the College has rain water harvesting pits, which function efficiently during rainy season. It is made mandatory to clean and disinfect water holding tanks at least monthly once or more often, if required. This is to remove algae (plant growth which produces bad tastes and odours), silt, and bacteria which may be harmful. Cleaning methods which are followed 1. Empty the tank.