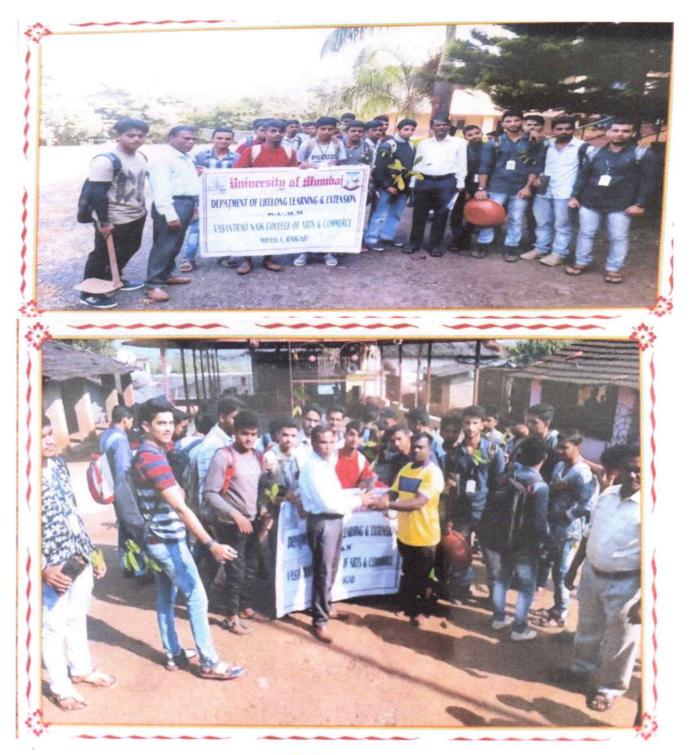

#### Activity :-Vrukshvatap (Tree Distribution)

Date: - 13/08/2018 (Tuesday)

Time :- 10:00 am

The D.L.L.E department at Vasantrao Naik College of Arts, Commerce, and Science in Mhasala-Raigad hosted the "Vrukshvatap (Tree Distribution) Program" on Tuesday, August 13, 2018.

Objective of the activity-

- 1) To provide he saplings of various trees to students;
- 2) To guide the students about tree plantation.

Total 37 students in all took part in this activity, and the college gave students and staff 55 saplings of different species. The DLLE unit team also instructed all of the students on tree planting, fencing around saplings, watering, and other aspects of plant survival. The entire personnel, both teaching and non-teaching, helped the DLLE unit as well.