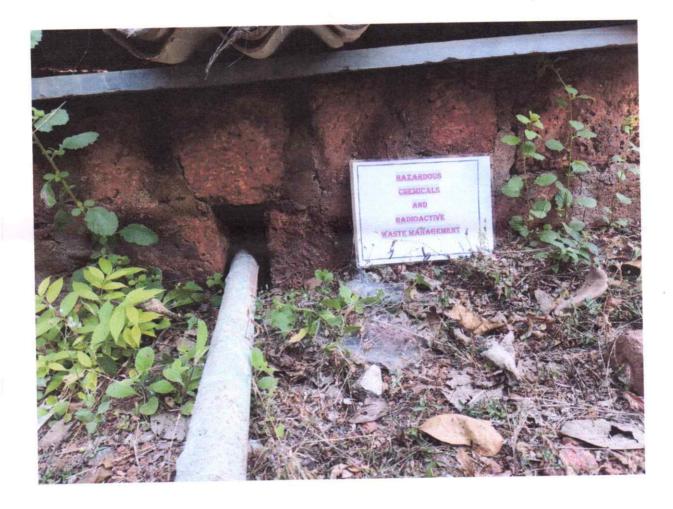

# 3.Hazardous chemicals and radioactive waste management

College has proper waste management system. Use of hazardous liquid chemicals generating hazardous fumes is avoided. The liquid waste chemicals mixed water from laboratory transferred directly into soak-pit collection tank which covered properly to avoid future harmful incidents. Used volatile organic solvents like. Alcohols, ethers, chloroform etc are regained by using some analytical techniques and reused those solvents, which indirectly diminishes hazardous scale of chemical liquid wastes and also cost effective.