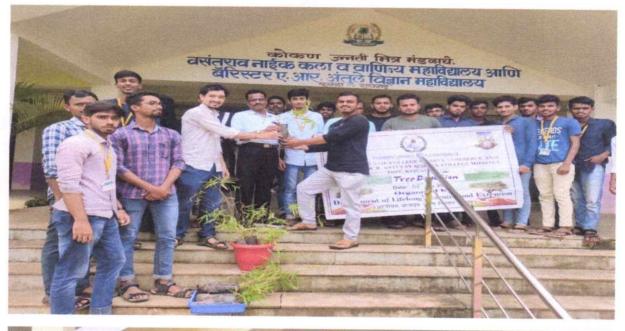

### NOTICE

All the students of the college are informed that, our college is going to conduct **Tree Donation (Vrukshdan) Programme** through Department of Lifelong and Extension (DLLE) on Wednesday, 02<sup>nd</sup> Feb 2022 exactly at 10:00 a.m. All students should participate actively in this event.

### **Activity Report**

Activity :- Vruksh Dan (Tree Donation)

Date: - 02/02/2022 (Wednesday)

*Time* :- 10:00 am

Venue: -college campus

Vasantrao Naik College of Arts, Commerce, and Barrister A.R. Antulay Science College, Mhasala-Raigad has organized "VrukshDan (Tree Donation) Program"onWednesday,2nd Feb 2022 through D.L.L.E. department.

Objective of the activity-

- 1) To provide the saplings of various trees to students;
- 2) To guide the students about tree plantation.

In this activity, total 34 students have participated and the college has donated more than 50 saplings of various trees to students and college staff. The DLLE unit team also guided all the students about tree plantation, fencing around sapling, watering and various parameters related to surviving the plants. Our Ho'ble Principal Prof M.S. Jadba sir, all teaching and non-teaching staff also assisted the DLLE unit.